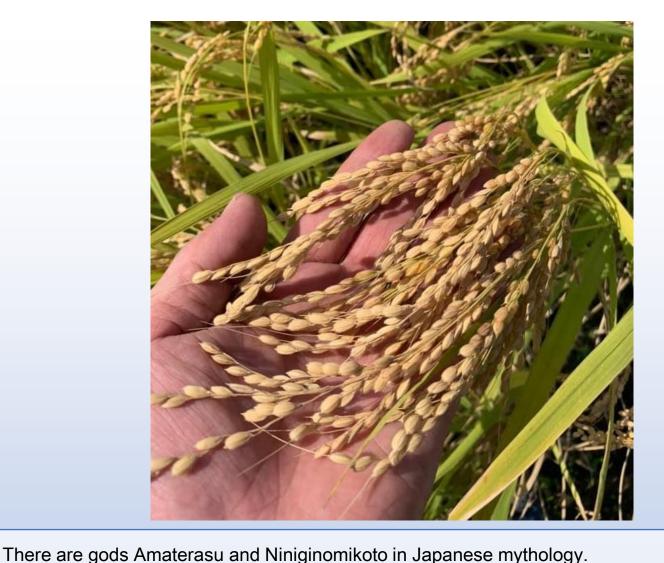

それくらい日本では、 お米に価値があり、 重要なものとして捉えてきました。

Amaterasu is the grandmother of Niniginomikoto. In the heavens, there is a

place where a god named "Takagahara" lives, and people who live in the world

of rice and rice from Amaterasu should live! \* And like the world of heaven, rice

The ordered Niniginomikoto has rice ears (rice seeds) and receives three kinds

should be rich and prosperous! \* And I will tell my grandson, Niniginomikoto.

of sacred treasures and descends to the world on earth.

日本の神話の中で、 アマテラスがニニギ なぜ重要でい つからお米があった のおばあちゃ ミコトという神様が出てきます。 かという話をします。

間潔に説明すると、 マテラスが高天原と いう神々が住む天上の世界にあ

お米を地上の世界に住むる て生きるべき

そして天上の世界のように稲が豊かに実り、 と孫のニニギノミコトに命令します。 栄える国にするべきー

の世界 と降りて いきます。 稲穂 (稲の種) を持ち、 また三種の神器を