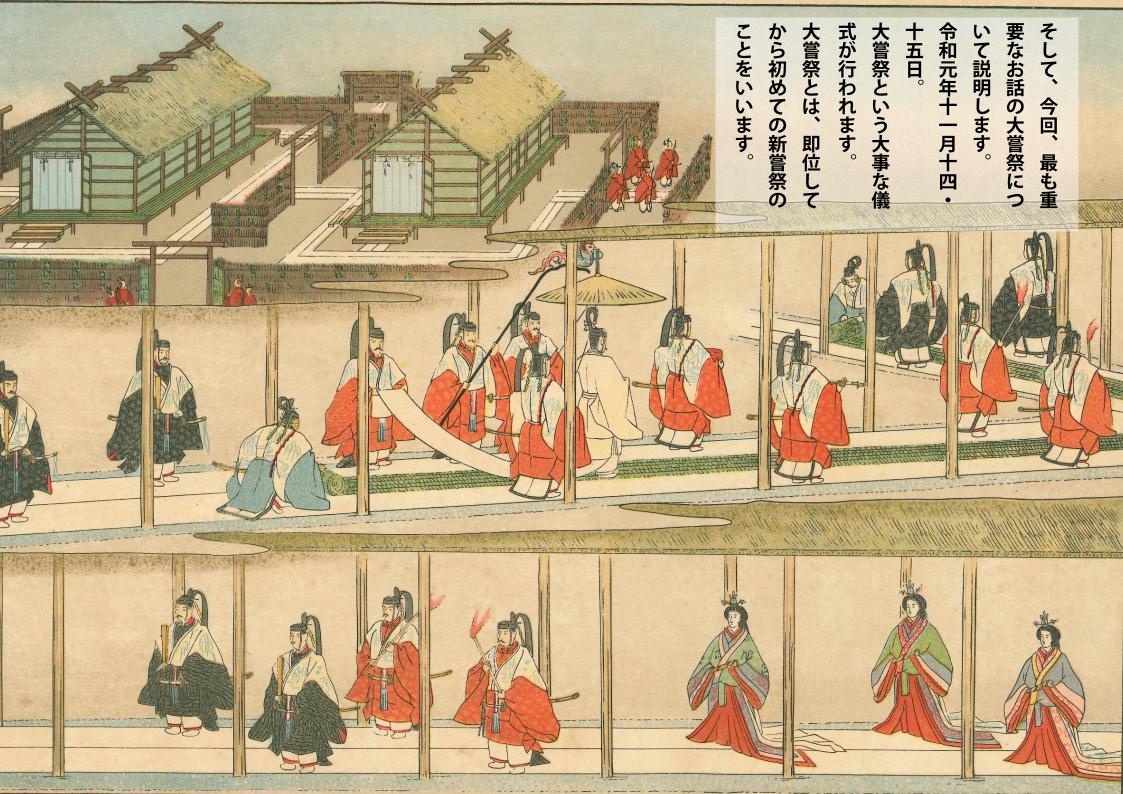

## 即位式と大嘗祭

The coronation and DAIJOSAI

ということを国内外の人々に対して宣言

令和元年十月二十二日。 多くの人の前に出て発表することです。 即位式が始まります。 私が天皇を継ぎました

On Oct. 22, 2019, the 126th Japanese Emperor's coronation was held with guests from 180 countries around the world.

日本の神話の中で、 アマテラスがニニギ なぜ重要でい つからお米があった のおばあちゃ ミコトという神様が出てきます。 かという話をします。

間潔に説明すると、 マテラスが高天原と いう神々が住む天上の世界にあ

お米を地上の世界に住むる て生きるべき

そして天上の世界のように稲が豊かに実り、 と孫のニニギノミコトに命令します。 栄える国にするべきー

の世界 と降りて いきます。 稲穂 (稲の種) を持ち、 また三種の神器を

地上へ降りる一連の神話のエピソードを「天孫降臨」といいます。

とがこの国が豊かになることを表大切なもので稲がたくさん実るこ神話の話にもあったとおり、稲は

というとこの儀式のために、大嘗宮という大嘗祭専用の大きな 大嘗宮という大嘗祭専用の大きな 大嘗宮という大嘗祭専用の大きな を建てて、お祭りが終わったら、 を建てて、お祭りが終わったら、 といます。