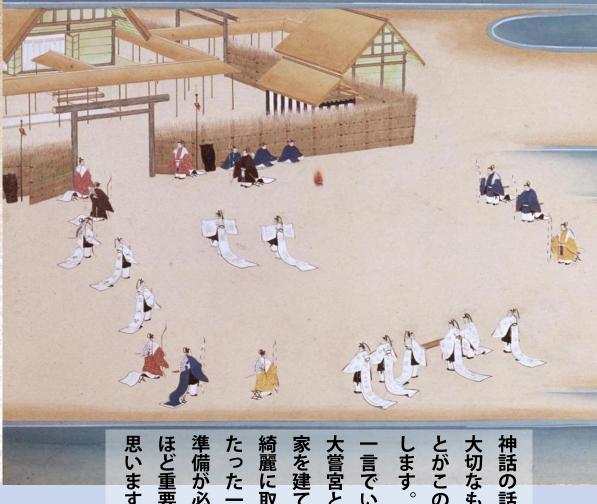

地上へ降りる一連の神話のエピソードを「天孫降臨」といいます。

とがこの国が豊かになることを表大切なもので稲がたくさん実るこ神話の話にもあったとおり、稲は

というとこの儀式のために、大嘗宮という大嘗祭専用の大きな 大嘗宮という大嘗祭専用の大きな 大嘗宮という大嘗祭専用の大きな を建てて、お祭りが終わったら、 を建てて、お祭りが終わったら、 といます。