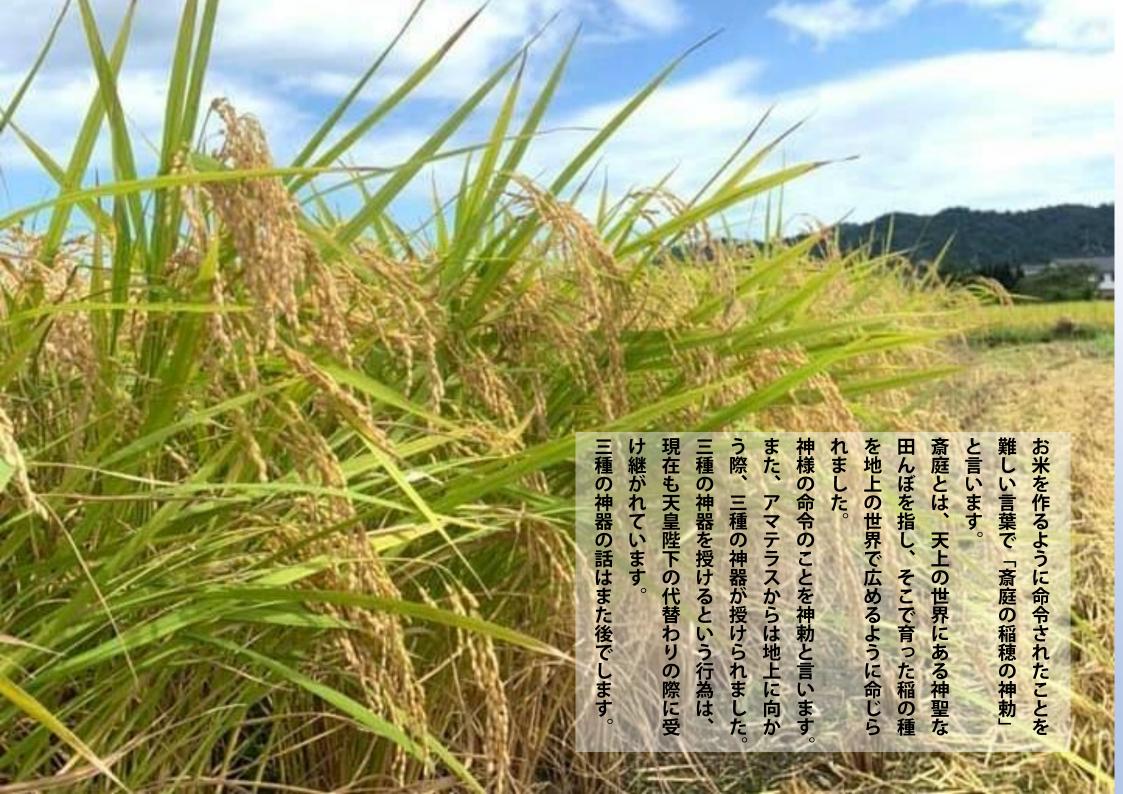

日本の神話の中で、 アマテラスがニニギ なぜ重要でい つからお米があった のおばあちゃ ミコトという神様が出てきます。 かという話をします。

間潔に説明すると、 マテラスが高天原と いう神々が住む天上の世界にあ

お米を地上の世界に住むる て生きるべき

そして天上の世界のように稲が豊かに実り、 と孫のニニギノミコトに命令します。 栄える国にするべきー

の世界 と降りて いきます。 稲穂 (稲の種) を持ち、 また三種の神器を

地上へ降りる一連の神話のエピソードを「天孫降臨」といいます。

とがこの国が豊かになることを表大切なもので稲がたくさん実るこ神話の話にもあったとおり、稲は

というとこの儀式のために、大嘗宮という大嘗祭専用の大きな 大嘗宮という大嘗祭専用の大きな 大嘗宮という大嘗祭専用の大きな を建てて、お祭りが終わったら、 を建てて、お祭りが終わったら、 といます。