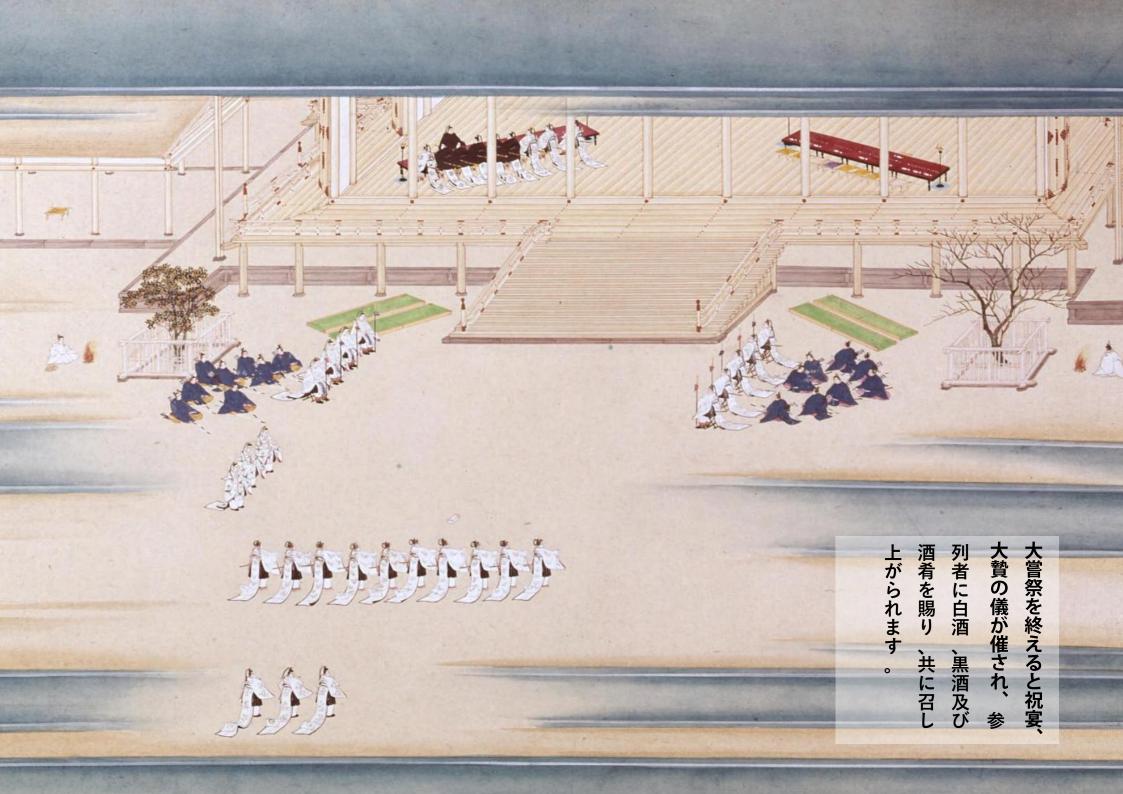

地上へ降りる一連の神話のエピソードを「天孫降臨」といいます。

とがこの国が豊かになることを表大切なもので稲がたくさん実るこ神話の話にもあったとおり、稲は

というとこの儀式のために、大嘗宮という大嘗祭専用の大きな 大嘗宮という大嘗祭専用の大きな 大嘗宮という大嘗祭専用の大きな を建てて、お祭りが終わったら、 を建てて、お祭りが終わったら、 といます。