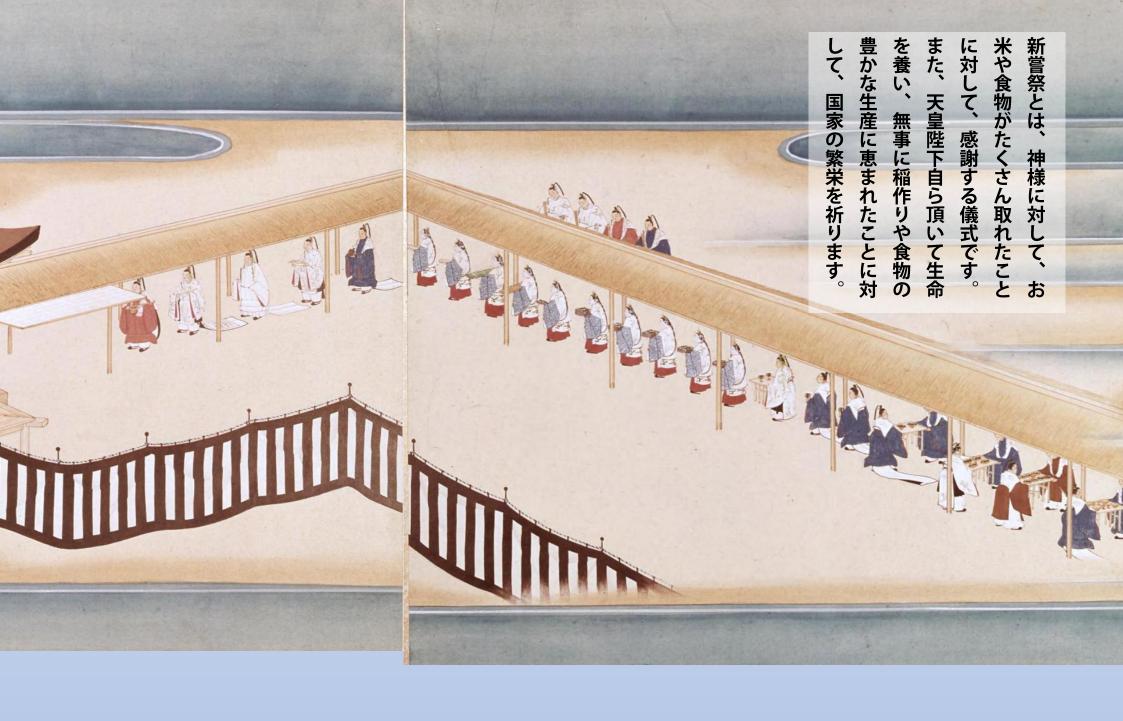

地上へ降りる一連の神話のエピソードを「天孫降臨」といいます。

とがこの国が豊かになることを表大切なもので稲がたくさん実るこ神話の話にもあったとおり、稲は

というとこの儀式のために、大嘗宮という大嘗祭専用の大きな 大嘗宮という大嘗祭専用の大きな 大嘗宮という大嘗祭専用の大きな を建てて、お祭りが終わったら、 を建てて、お祭りが終わったら、 といます。