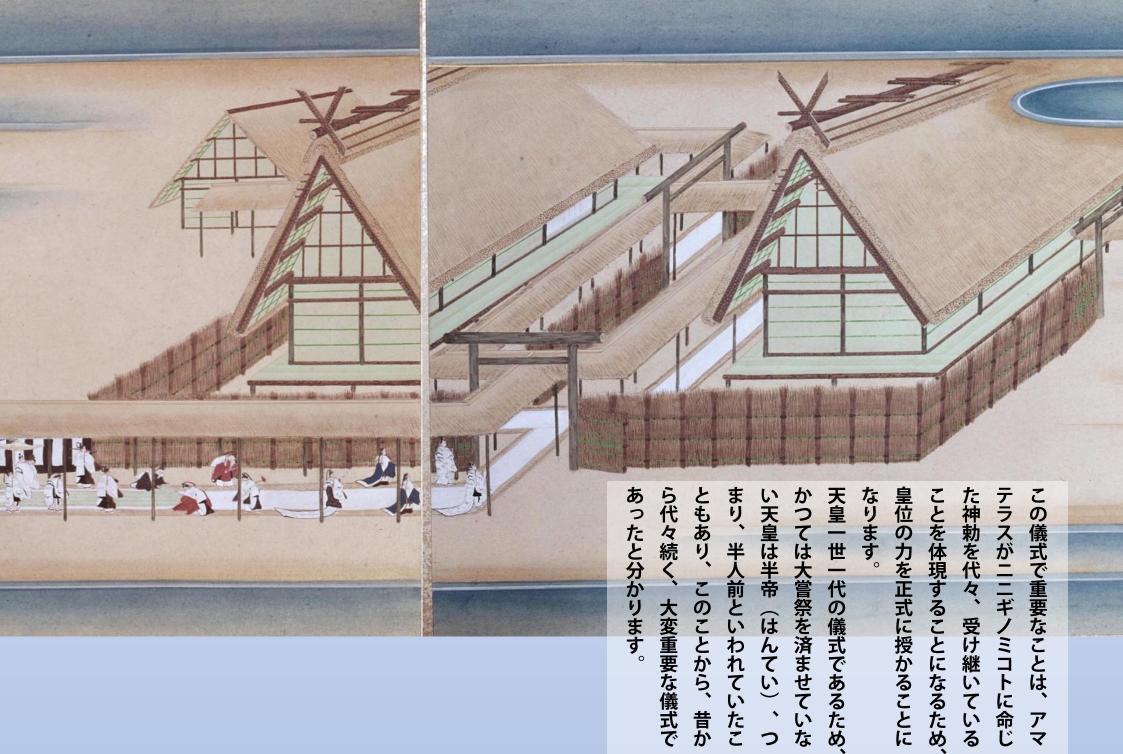

地上へ降りる一連の神話のエピソードを「天孫降臨」といいます。

とがこの国が豊かになることを表大切なもので稲がたくさん実るこ神話の話にもあったとおり、稲は

というとこの儀式のために、大嘗宮という大嘗祭専用の大きな 大嘗宮という大嘗祭専用の大きな 大嘗宮という大嘗祭専用の大きな を建てて、お祭りが終わったら、 を建てて、お祭りが終わったら、 といます。